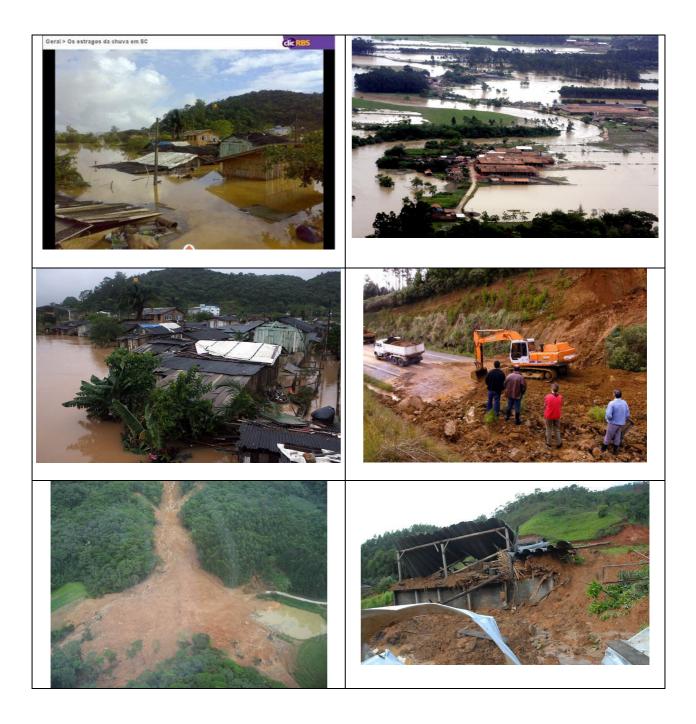

Appendix B Media coverage of the disaster (national TV, radio, news agencies/papers, web sites, etc.)