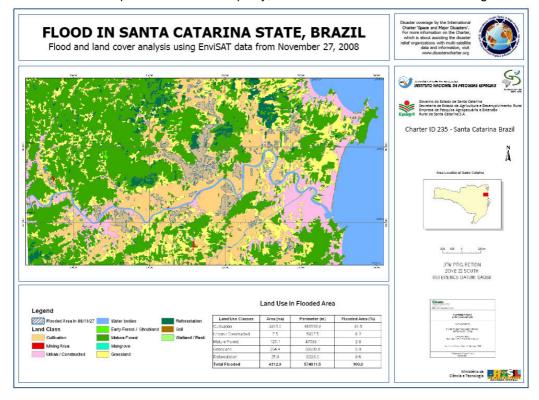

### Second Step:

- ENVISAT Flood and Land Cover Map: After the first step, the PM asked to EPAGRI, the End User, to validate the ENVISAT Flood Map. EPAGRI did a fieldwork in the critical area and a fly with helicopter. They did this check with data collected in the field work, the land cover map and a map about areas with high potential for flooding, they have developed for the region. EPAGRI checked the classification about the flooding areas, and identified and separated the irrigated rice crop areas from the flooding area. There are many irrigated rice crops in the region that causes a misclassification concerning to the flooding areas in the flood map that's why the PM have asked for validation of flood map.
- The map about areas with high potential for flooding in Santa Catarina State, developed by EPAGRI, was done in 2008, previously from the disaster period in Santa Catarina, from SRTM data with resolution of 30m, using the SPRING Systems.
- After that they integrated the land use and land cover maps they have developed for Santa Catarina State in 2008, previously from the disasters, with the ENVISAT flood map. They added information from the field work colleted during the flood and landslides period, and calculated the total flood area for each class of land use and land cover

 This ENVISAT Flood and Land Cover map was sent back to INPE/GEODESASTRES-SUL researchers and rechecked and sent to Charter Webmaster and to User.

### 3.2 Results of value-added processing if provided

- Flooding map, scale 1:600.000, from ALOS-PaLSAR images, about the following municipalities in Santa Catarina state in the critical area (camality): Benedito Novo, Blumenau, Brusque, Camboriu, Gaspar, Ilhota, Itajaí, Iatapoá, Luis Alves, Nova Trento, Rio dos Cedros, Rodeio (12 municipalities)
- Flooding map, scale 1:150.000, from ENVISAT1\_ASAR images, about the critical area Ilhota and Gaspar Municipalities
- Flooding and land cover map, scale 1:150.000, from ENVISAT1\_ASAR images, about the critical area Ilhota and Gaspar Municipalities