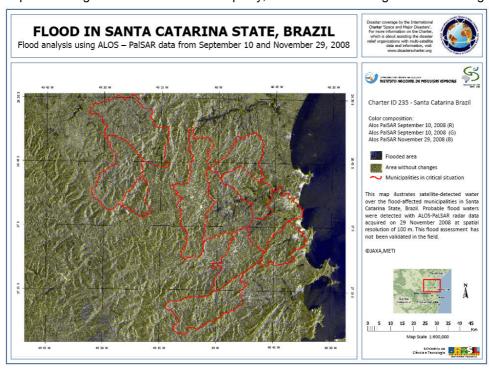

### Images ALOS PALSAR - JAXA

< Post-disaster data>

Observation date: November 29, 2008

Sensor: PALSAR(WB1) (2 scenes)

Processing level: 1.5
Data format: GeoTIFF

< Pre-disaster data>

Observation date: September 10, 2008

Sensor: PALSAR(WB1) (2 scenes)

Processing level: 1.5
Data format: GeoTIFF

### 3.2 Results of value-added processing if provided

- Flooding map, scale 1:600.000, from ALOS-PaLSAR images, about the following municipalities in Santa Catarina state in the critical area (camality): Benedito Novo, Blumenau, Brusque, Camboriu, Gaspar, Ilhota, Itajaí, Iatapoá, Luis Alves, Nova Trento, Rio dos Cedros, Rodeio (12 municipalities)
- Flooding map, scale 1:150.000, from ENVISAT1\_ASAR images, about the critical area Ilhota and Gaspar Municipalities
- Flooding and land cover map, scale 1:150.000, from ENVISAT1\_ASAR images, about the critical area Ilhota and Gaspar Municipalities