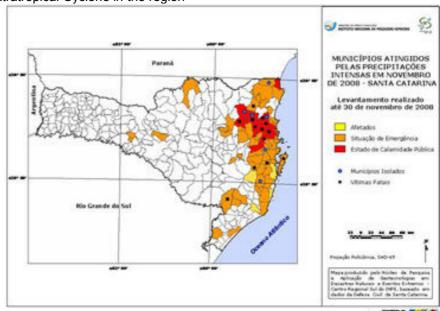

Municipalities affected by heavy rains, flooding and landslides in Santa Catarina State, Brasil in November 2008

### Legend:

- In Yellow-municipalities affected by rains and flooding
- In Orange-Emergency situation
- In Red- calamity situation

### 2.2 Chronology of events:

 From 21 to 26 of November, 2008, heavy rains in Santa Catarina States, mainly in Itajaí (130.000 people lost their houses), Blumenau (22.000 people were affected by flooding in November-up to now 2137 people are still living in temporary houses, 24 people died), Bom Jardim da Serra, Brusque, Benedito Novo, Gaspar, Garuva, Jaragua do Sul, Ilhota, Luiz Alves, Pomerode, Rancho Queimado and Rodeio municipalities.

- 24 of November, 2008 landslides mainly in Ilhota Municipality (14people died). There were also minor landslides in Jaragua do Sul (6 people died), Rancho Queimado (2 people died) and Rodeio (4 people died) municipalities.
- 135 died during the flooding and landslides in Santa Catarina Sate in November 2008]
- Date of Charter activation:27/11/2008;
- DMCII ECO DOSSIER:
  - o Call ID: 235
  - o Date of Call: 27/11/2008
  - o Time of Call: 21:26
  - Dossier CompletionDate: 28/11/2008
     Dossier Completion Time: 02:50