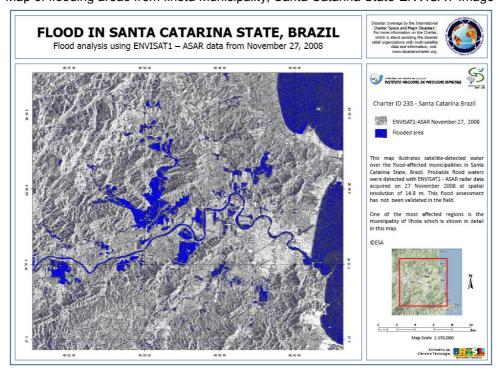

### 2.3 Available satellite data:

These are the satellite data available for Charter ID 235 - Santa Catarina Brazil:

```
ENVISAT1_ASAR (11 images)
ALOS PalSAR (4 images)
RADARSAT- MDA (4 images)
LANDSAT (4 images set)
SPOT (1 image)
TERRA SAR-X (1 image)
```

### Second Step:

- ENVISAT Flood and Land Cover Map: After the first step, the PM asked to EPAGRI, the End User, to validate the ENVISAT Flood Map. EPAGRI did a fieldwork in the critical area and a fly with helicopter. They did this check with data collected in the field work, the land cover map and a map about areas with high potential for flooding, they have developed for the region. EPAGRI checked the classification about the flooding areas, and identified and separated the irrigated rice crop areas from the flooding area. There are many irrigated rice crops in the region that causes a misclassification concerning to the flooding areas in the flood map that's why the PM have asked for validation of flood map.
- The map about areas with high potential for flooding in Santa Catarina State, developed by EPAGRI, was done in 2008, previously from the disaster period in Santa Catarina, from SRTM data with resolution of 30m, using the SPRING Systems.
- After that they integrated the land use and land cover maps they have developed for Santa Catarina State in 2008, previously from the disasters, with the ENVISAT flood map. They added information from the field work colleted during the flood and landslides period, and calculated the total flood area for each class of land use and land cover

### 3.2 Results of value-added processing if provided

- Flooding map, scale 1:600.000, from ALOS-PaLSAR images, about the following municipalities in Santa Catarina state in the critical area (camality): Benedito Novo, Blumenau, Brusque, Camboriu, Gaspar, Ilhota, Itajaí, Iatapoá, Luis Alves, Nova Trento, Rio dos Cedros, Rodeio (12 municipalities)
- Flooding map, scale 1:150.000, from ENVISAT1\_ASAR images, about the critical area Ilhota and Gaspar Municipalities
- Flooding and land cover map, scale 1:150.000, from ENVISAT1\_ASAR images, about the critical area Ilhota and Gaspar Municipalities