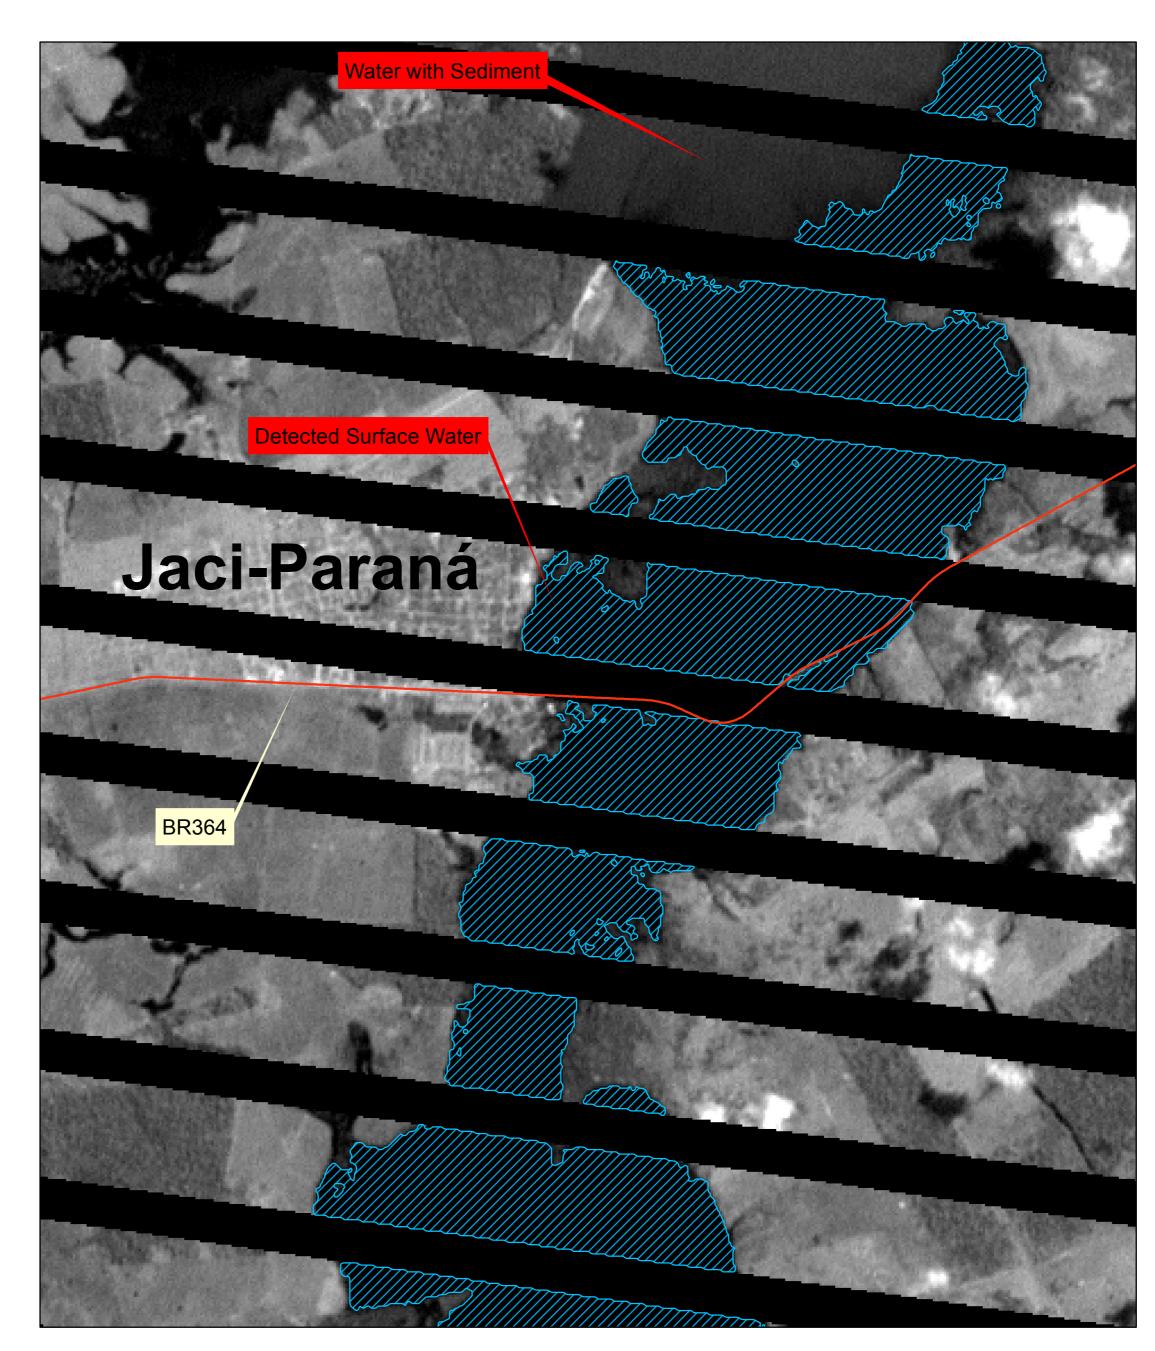

## LANDSAT 7 - 07/APR/2014 - Band 8

Ikonos 2 - 16/JUL/2011

Source: USGS - LANDSAT-7 Acquired: 07/04/2014 Resolution: 15 m (Band 8); 30 m (Bands 4, 5 and 6)

Imagem Pré-Evento Source: USGS - Ikonos 2 Acquired: 16/07/2011 Composition: 3R-2G-1B Copyright: 2014 DigitalGlobe

## Legenda

Detected Surface Water

Detected Surface Water

Area without Image Data

Surface Water detected through digital image processing using SPRING: Band 8 (converted to 8 bits) slicing with values between 20 and 35 being water.

Water with sediment wasnot sliced.

This product was generated using digital techniques and requires field verification.
There is no precision mapping in this product.

Geographical Projection: Lat/Long WGS84