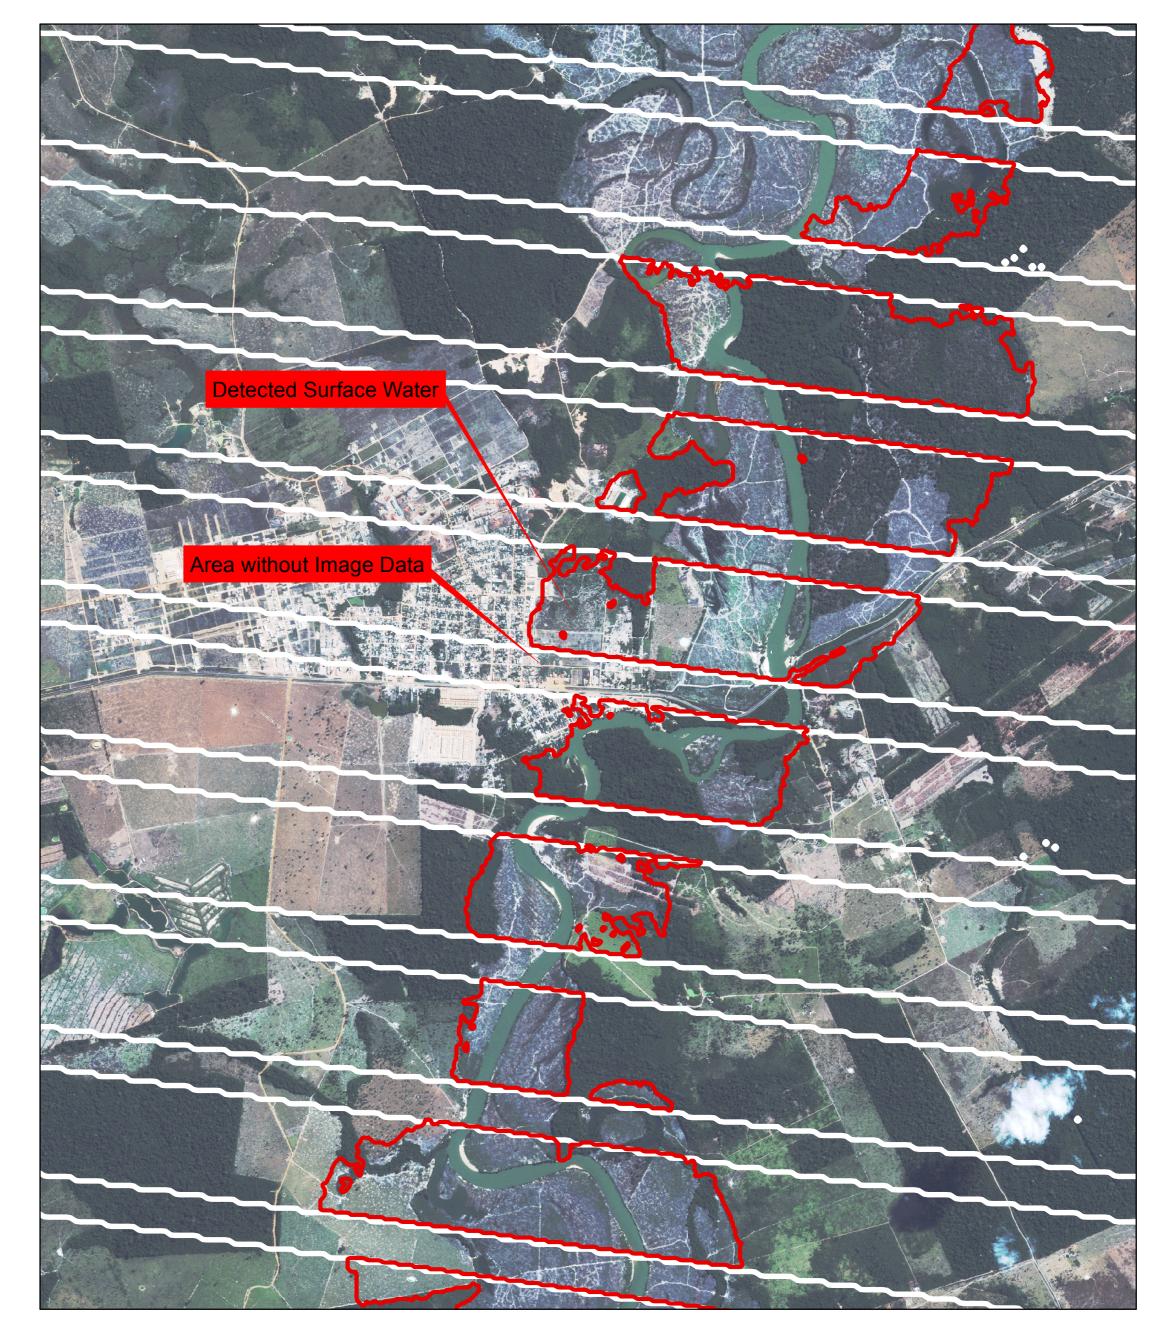

## LANDSAT 7 - 07/APR/2014 - Band 8

Ikonos 2 - 16/JUL/2011

Source: USGS - LANDSAT-7 Acquired: 07/04/2014 Resolution: 15 m (Band 8); 30 m (Bands 4, 5 and 6)

Imagem Pré-Evento Source: USGS - Ikonos 2 Acquired: 16/07/2011 Composition: 3R-2G-1B Copyright: 2014 DigitalGlobe

## Legenda

Detected Surface Water

Detected Surface Water

Area without Image Data

Surface Water detected through digital image processing using SPRING: Band 8 (converted to 8 bits) slicing with values between 20 and 35 being water.

Water with sediment wasnot sliced.

This product was generated using digital techniques and requires field verification.
There is no precision mapping in this product.

Geographical Projection: Lat/Long WGS84