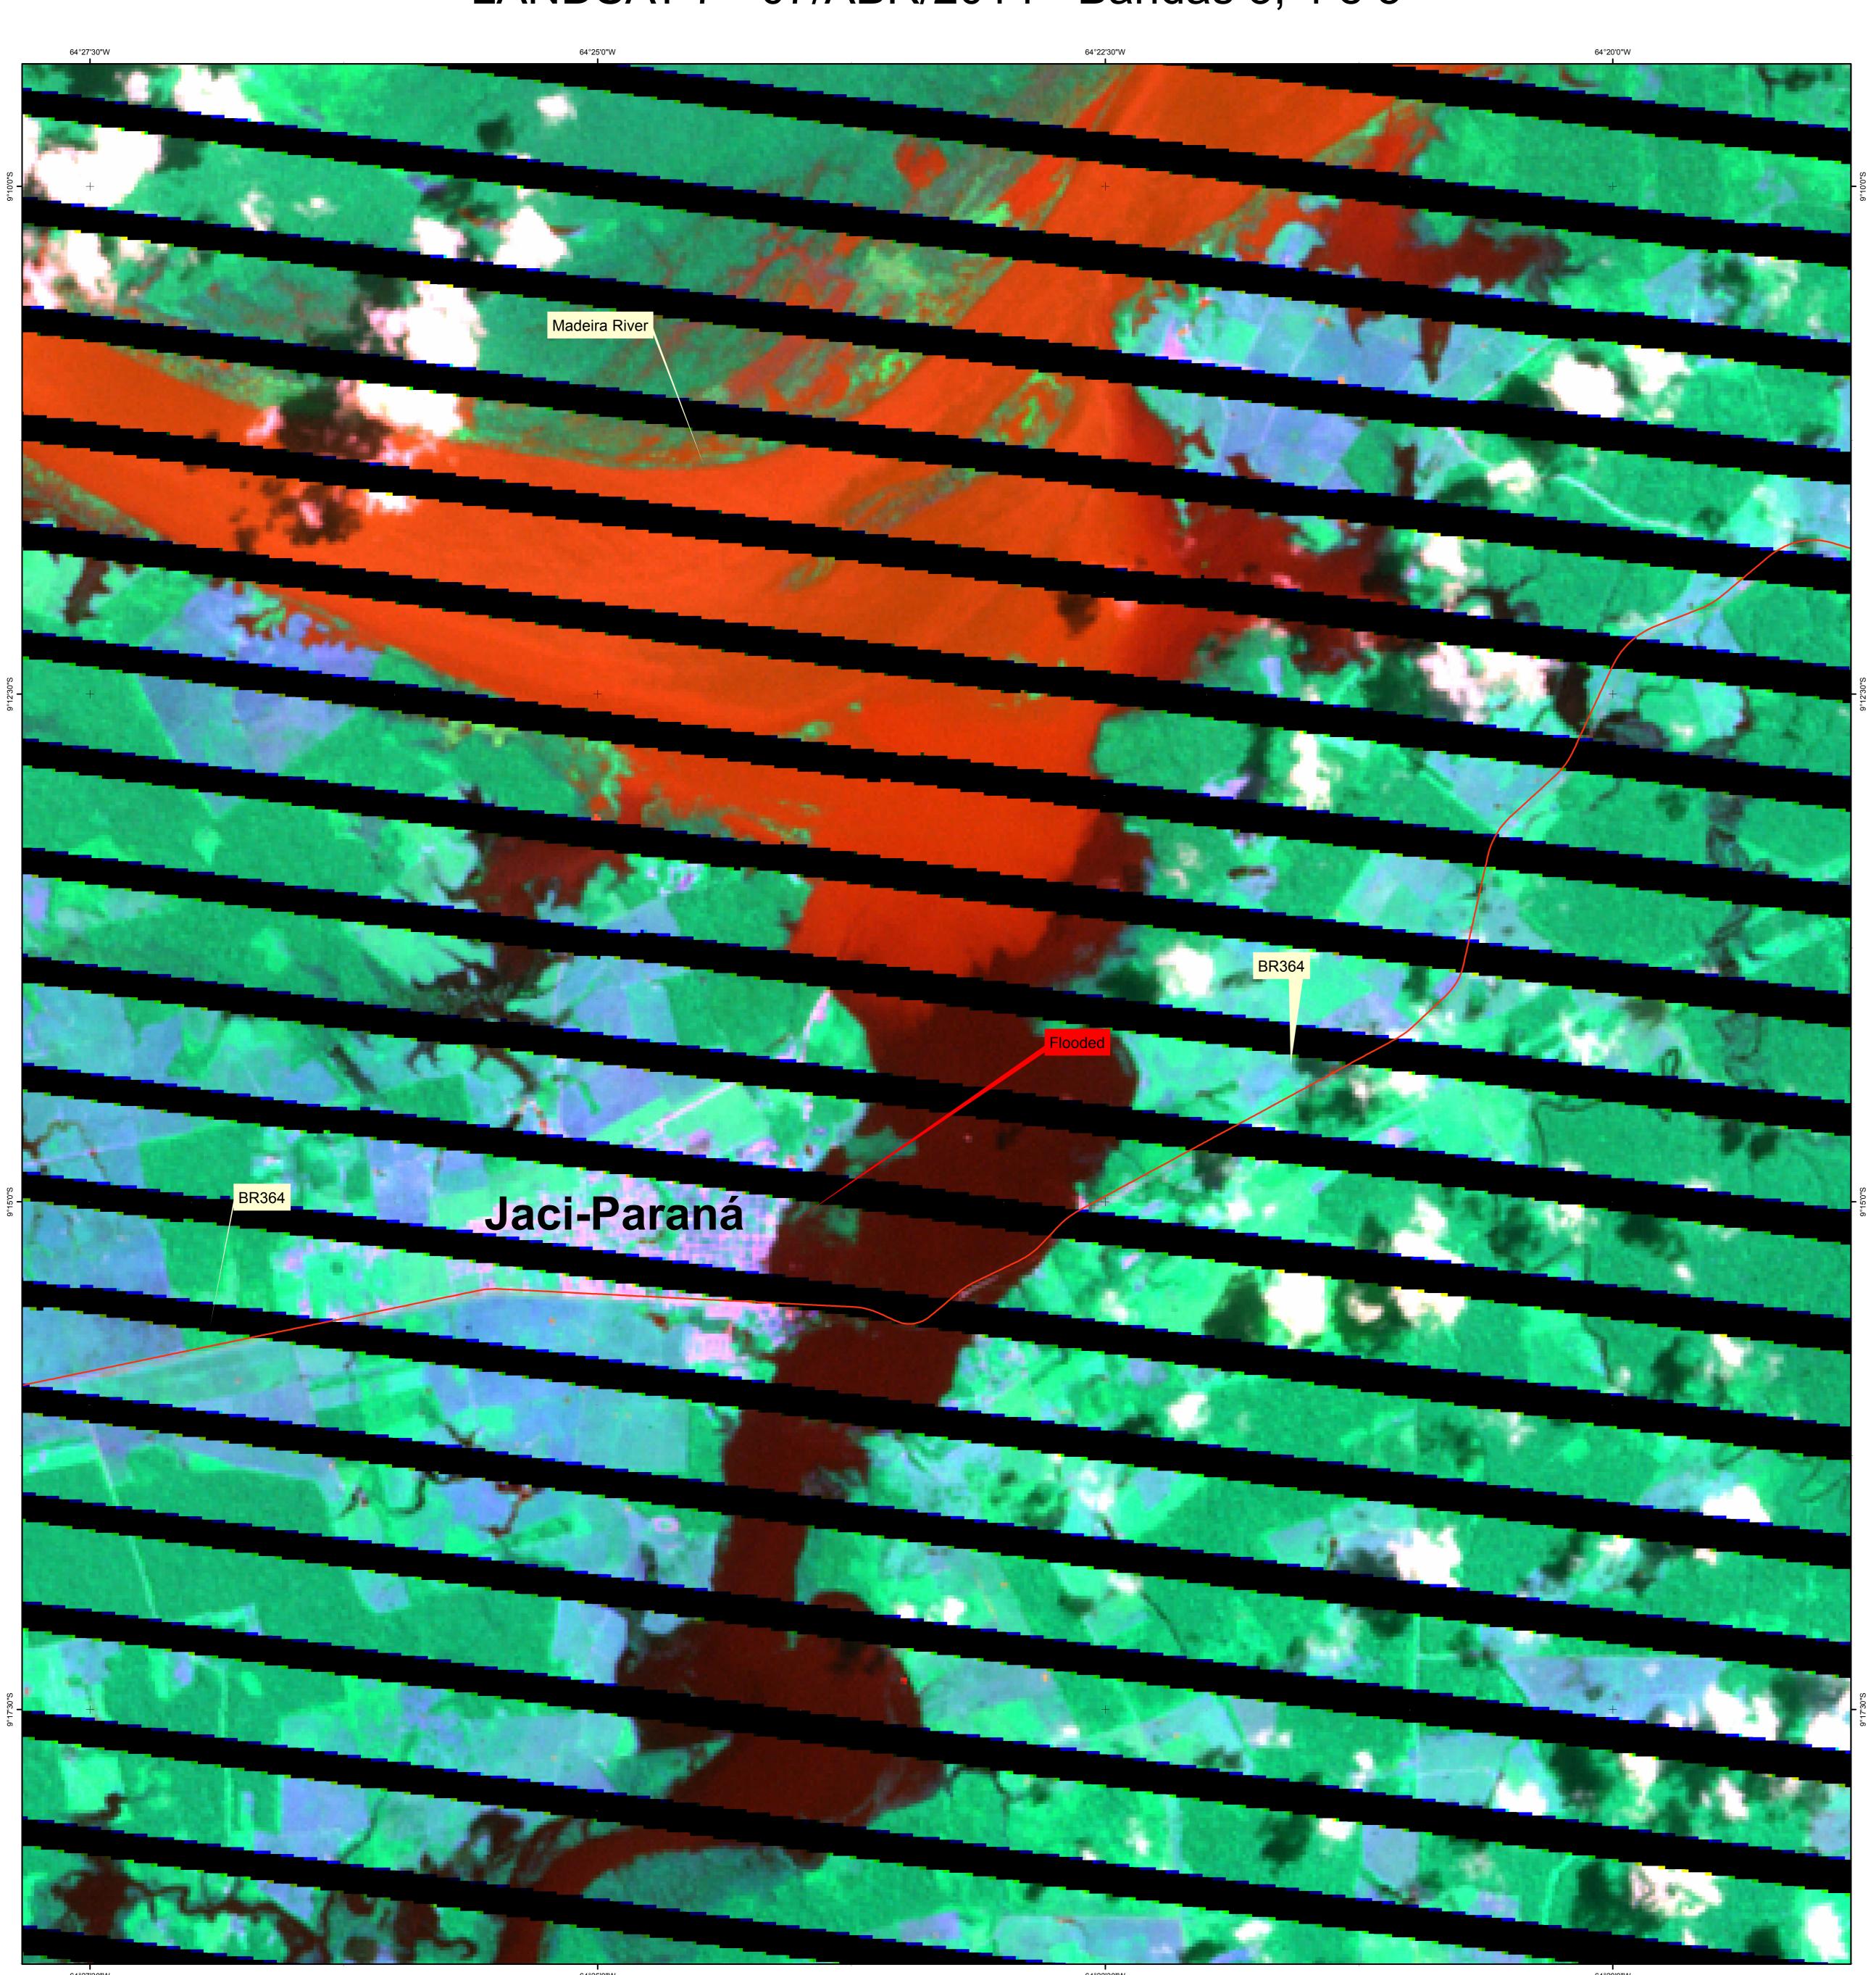

## BRAZIL - FLOOD - Jaci-Paraná / RO - APRIL/2014

LANDSAT 7 - 07/ABR/2014 - Bandas 3, 4 e 5

Product ID: generated by INPE
(National Institute for Space Research),
through the agreement International Charter
"Space and Major Disasters"
Charter CALL ID 483, with images provided by USGS.

Water with sediment wasnot sliced.

This product was generated using digital techniques and requires field verification.
There is no precision mapping in this product.

Geographical Projection: Lat/Long WGS84

1:25.000