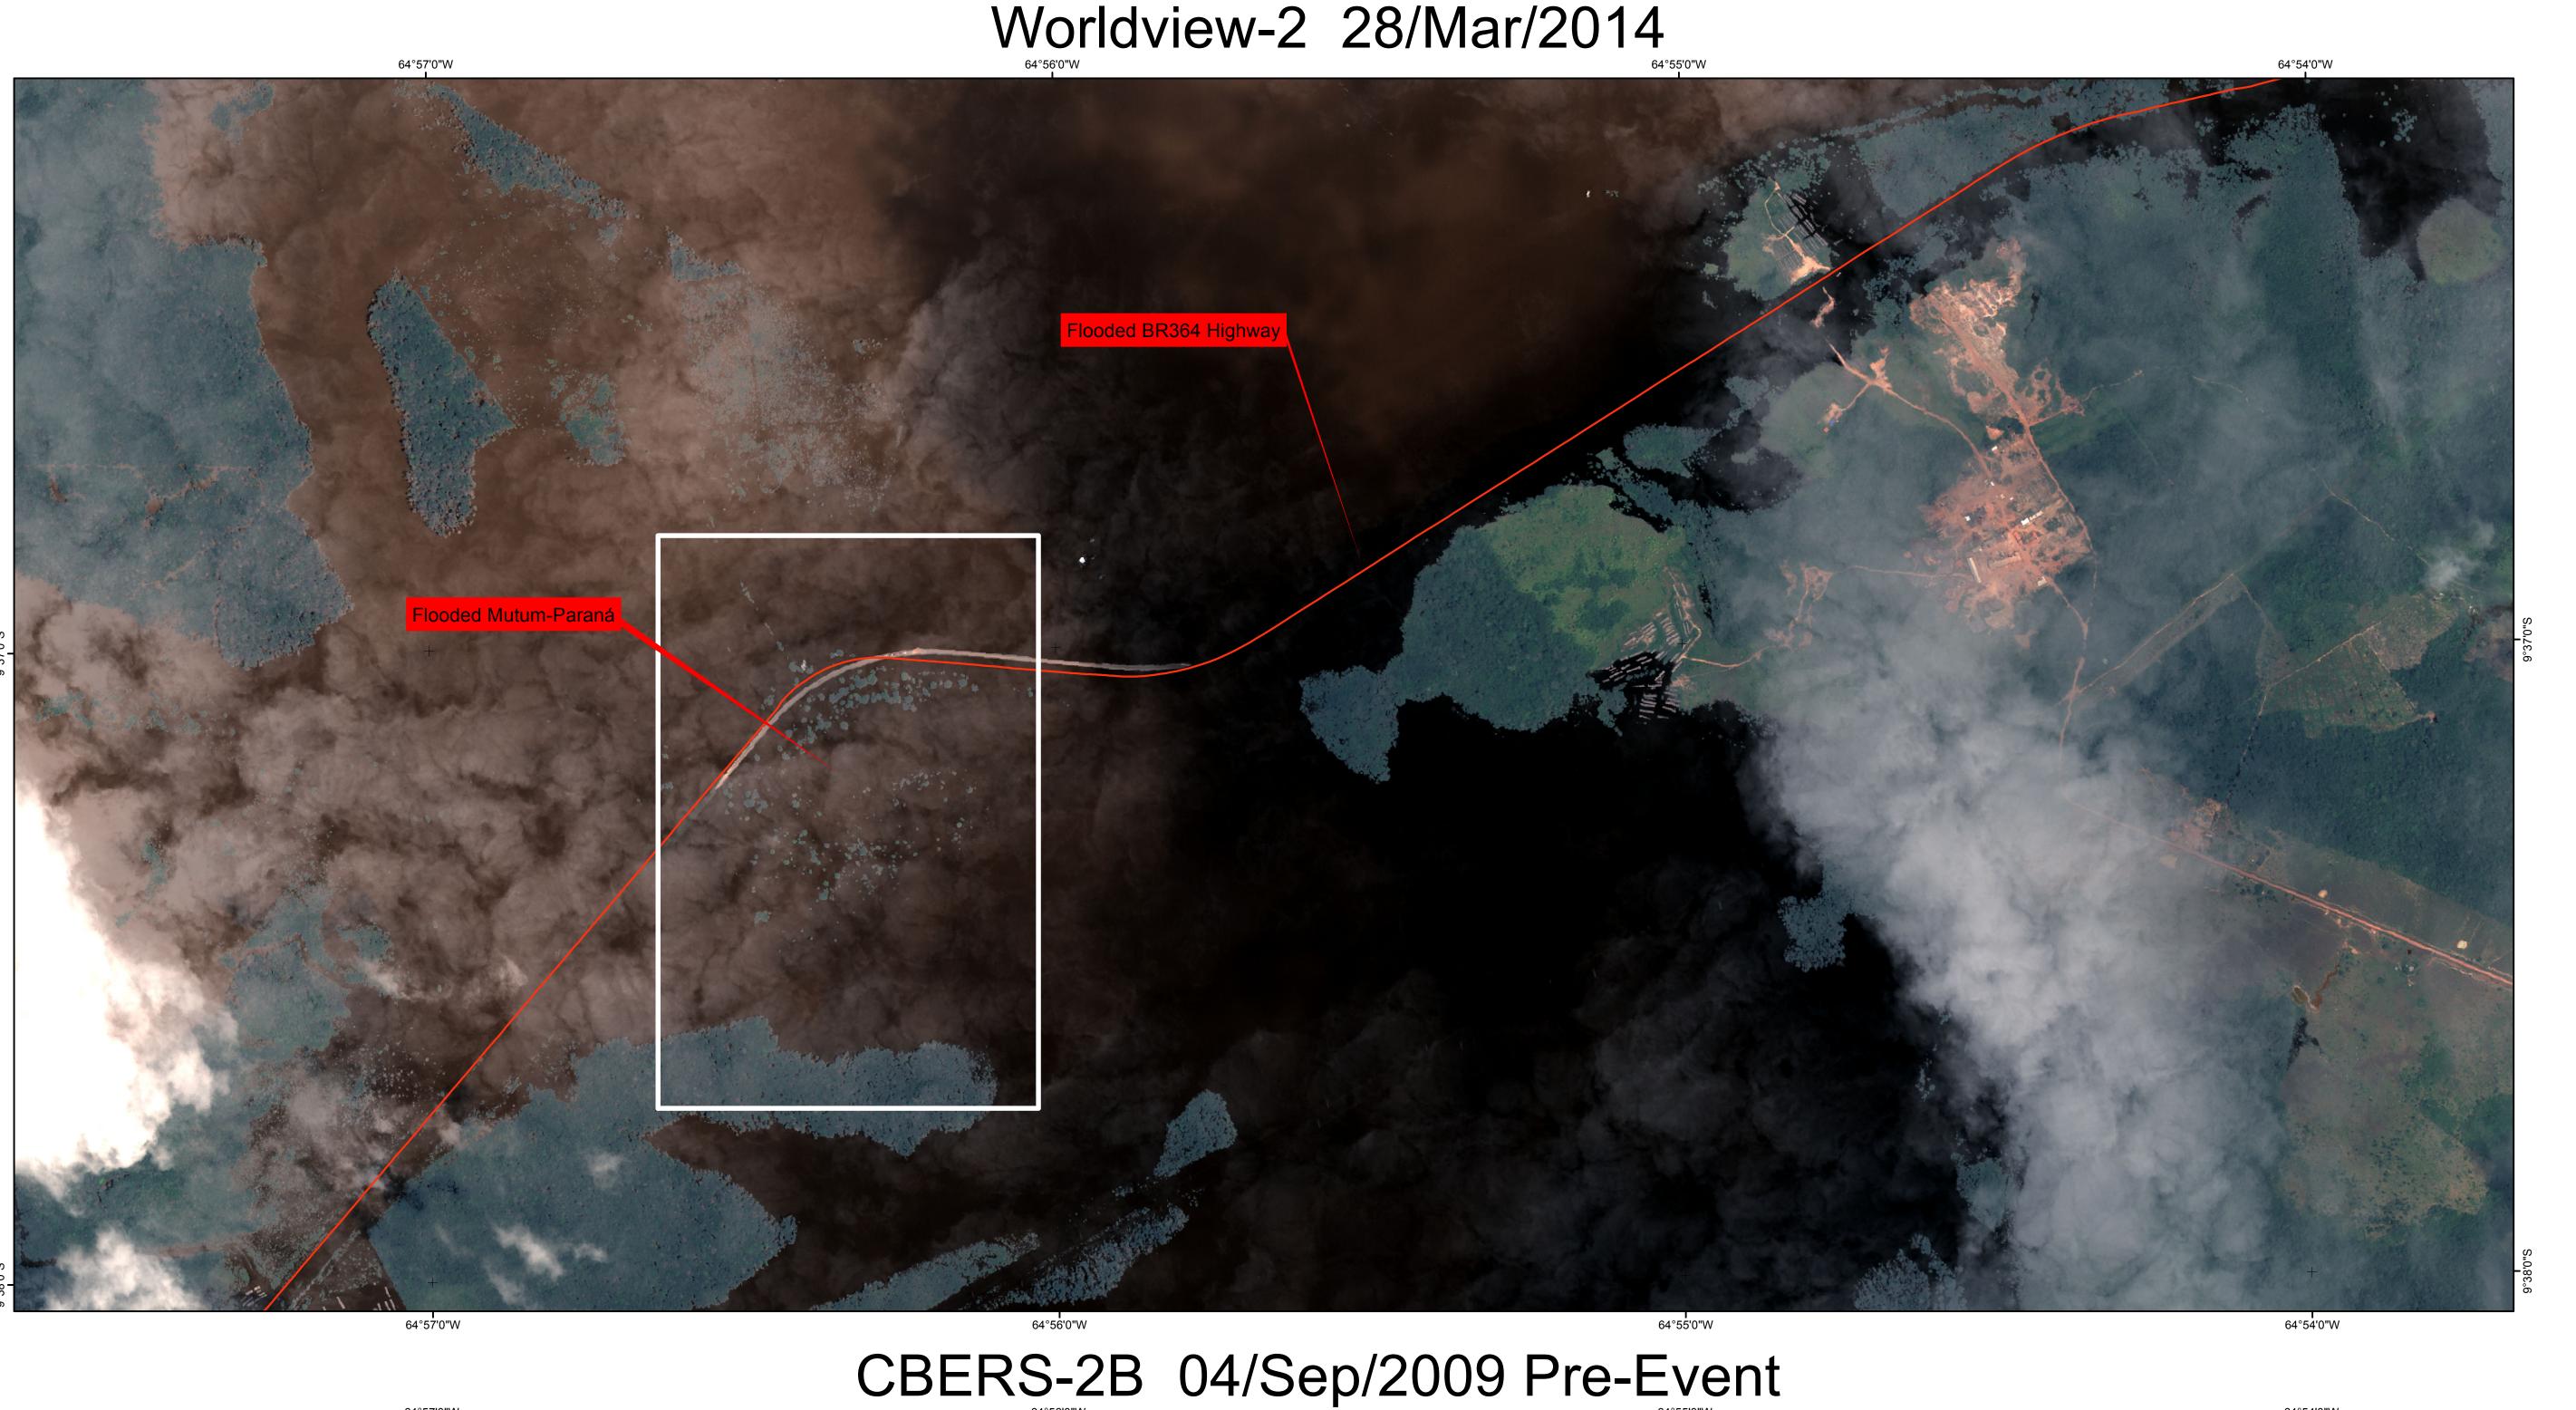

## BRAZIL - FLOOD - Porto Velho / RO - District Mutum-Paraná - MAR/2014 / Worldview-2 IMAGE

Mutum-Paraná Settlement Flooded (28/Mar/2014)

Mutum-Paraná Settlement

Source: USGS - Worldview-2 Acquired: 28/03/2014 Resolution: 2 m Bands 1, 2 and 3 Composition: 3R-2G-1B Copyright: 2014 DigitalGlobe

Pre-event Image
Source: INPE - CBERS-2B
Sensor: HRC
Acquired: 04/09/2009
Resolution: 2.5 m

Product ID: generated by INPE
(National Institute for Space Research),
through the agreement International Charter
"Space and Major Disasters"
Charter CALL ID 483, with images provided by USGS e INPE.