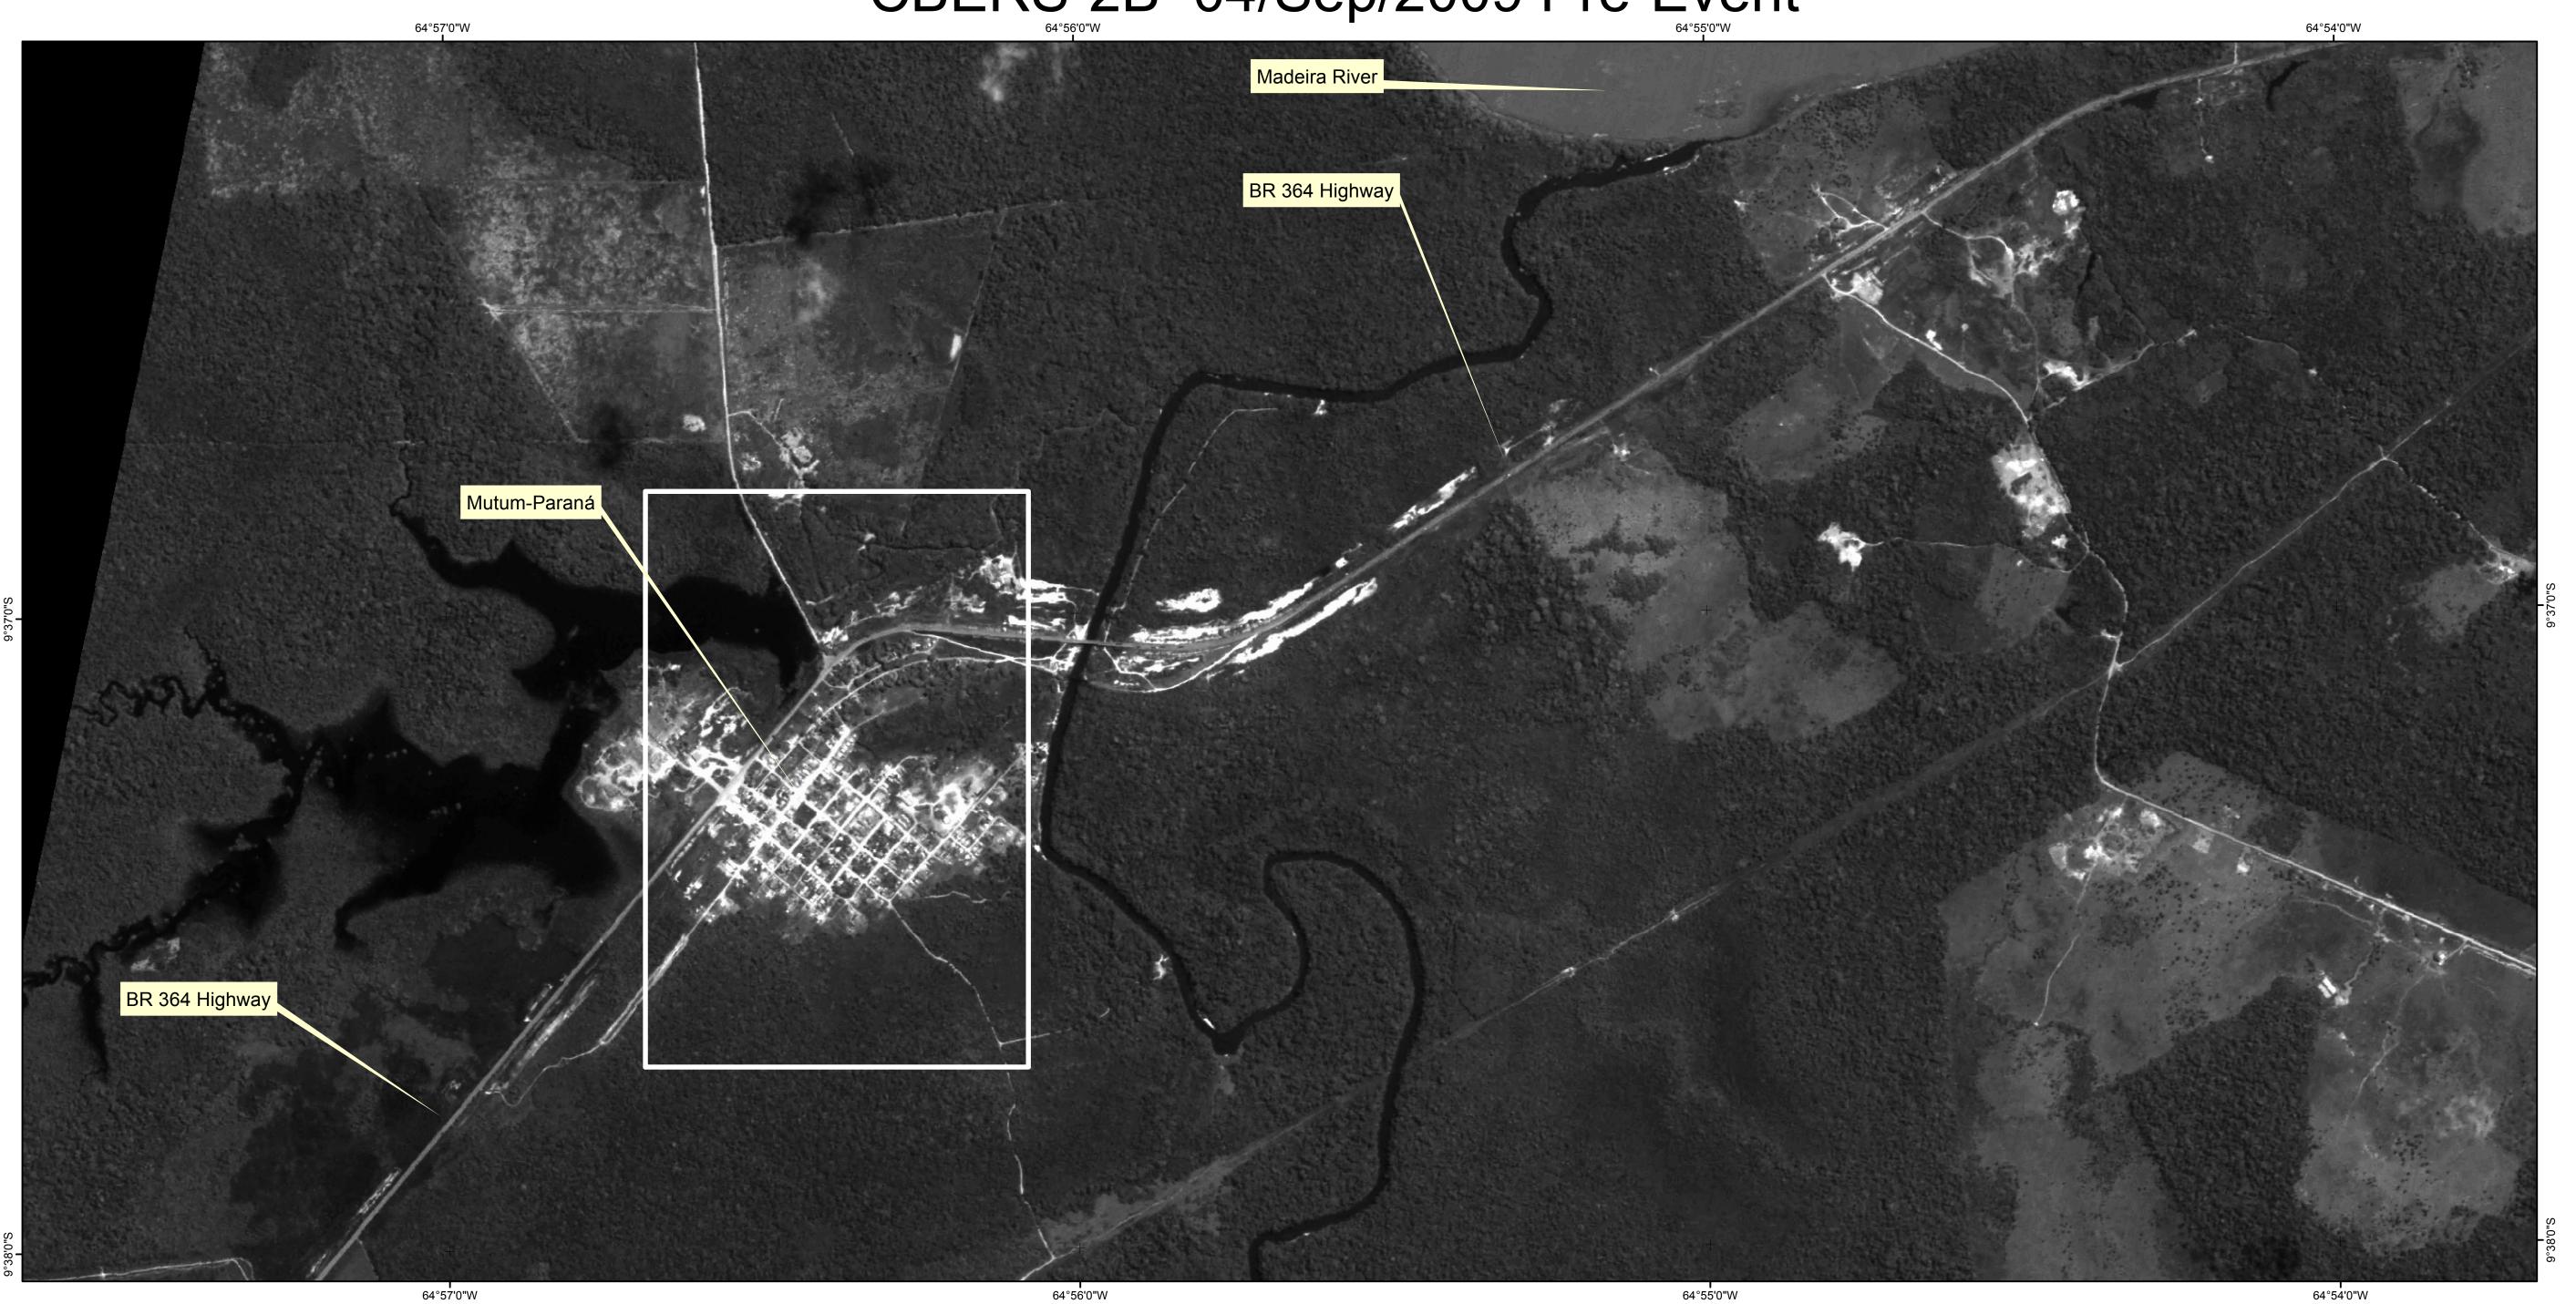

Pre-event Image
Source: INPE - CBERS-2B
Sensor: HRC
Acquired: 04/09/2009
Resolution: 2.5 m

Product ID: generated by INPE
(National Institute for Space Research),
through the agreement International Charter
"Space and Major Disasters"
Charter CALL ID 483, with images provided by USGS e INPE.