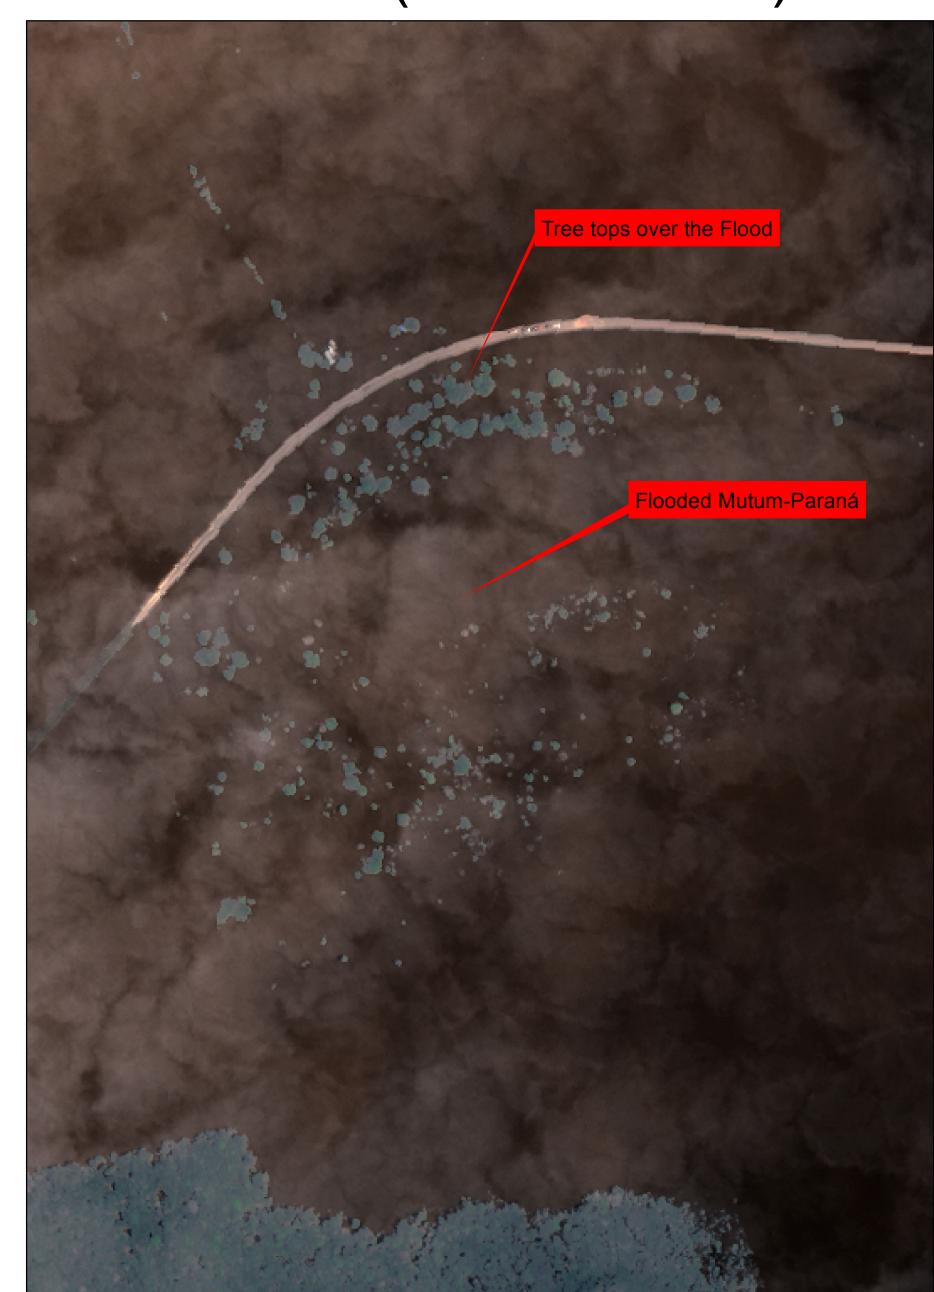

## BRAZIL - FLOOD - Porto Velho / RO - District Mutum-Paraná - MAR/2014 / Worldview-2 IMAGE

Mutum-Paraná Settlement Flooded (28/Mar/2014)

Mutum-Paraná Settlement

Source: USGS - Worldview-2 Acquired: 28/03/2014 Resolution: 2 m Bands 1, 2 and 3 Composition: 3R-2G-1B Copyright: 2014 DigitalGlobe