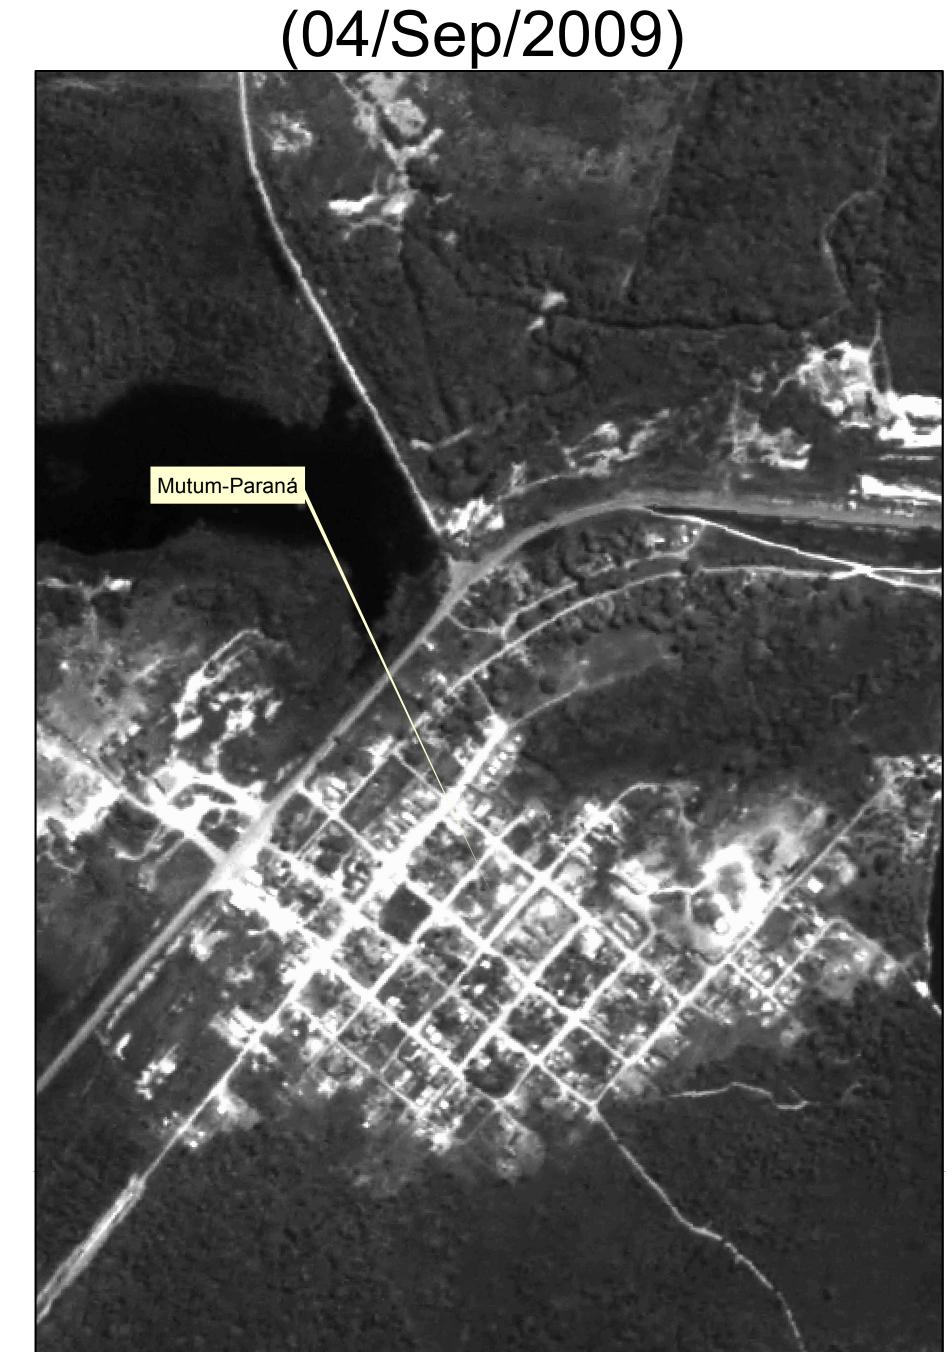

Pre-event Image
Source: INPE - CBERS-2B
Sensor: HRC
Acquired: 04/09/2009
Resolution: 2.5 m

Product ID: generated by INPE
(National Institute for Space Research),
through the agreement International Charter
"Space and Major Disasters"
Charter CALL ID 483, with images provided by USGS e INPE.