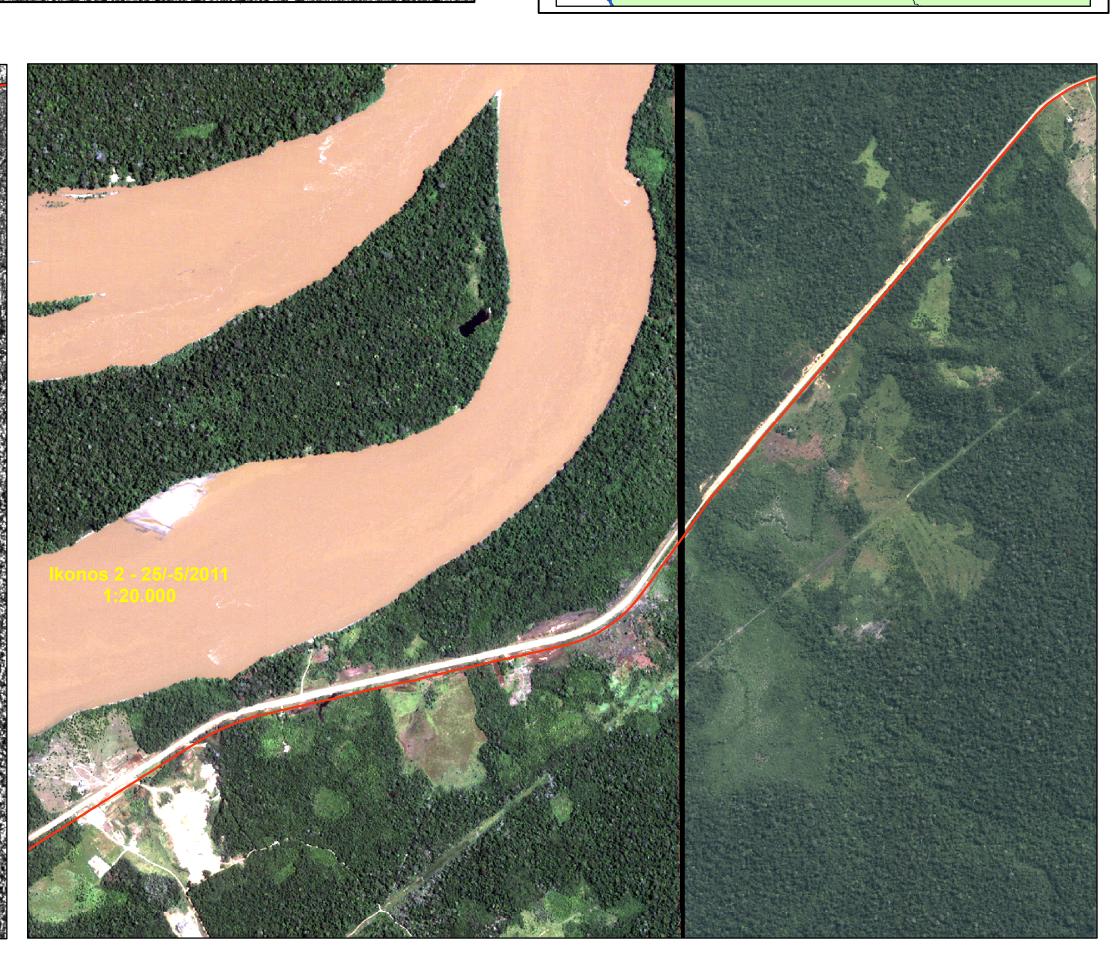

Pre event image Source: USGS - Ikonos 2 - Digital Globe Acquired: 25/5/2011 Composition: 3R-2G-1B

Product ID: generated by INPE
(National Institute for Space Research),
through the agreement International Charter
"Space and Major Disasters"
Charter CALL ID 483, with images provided by DLR and USGS.