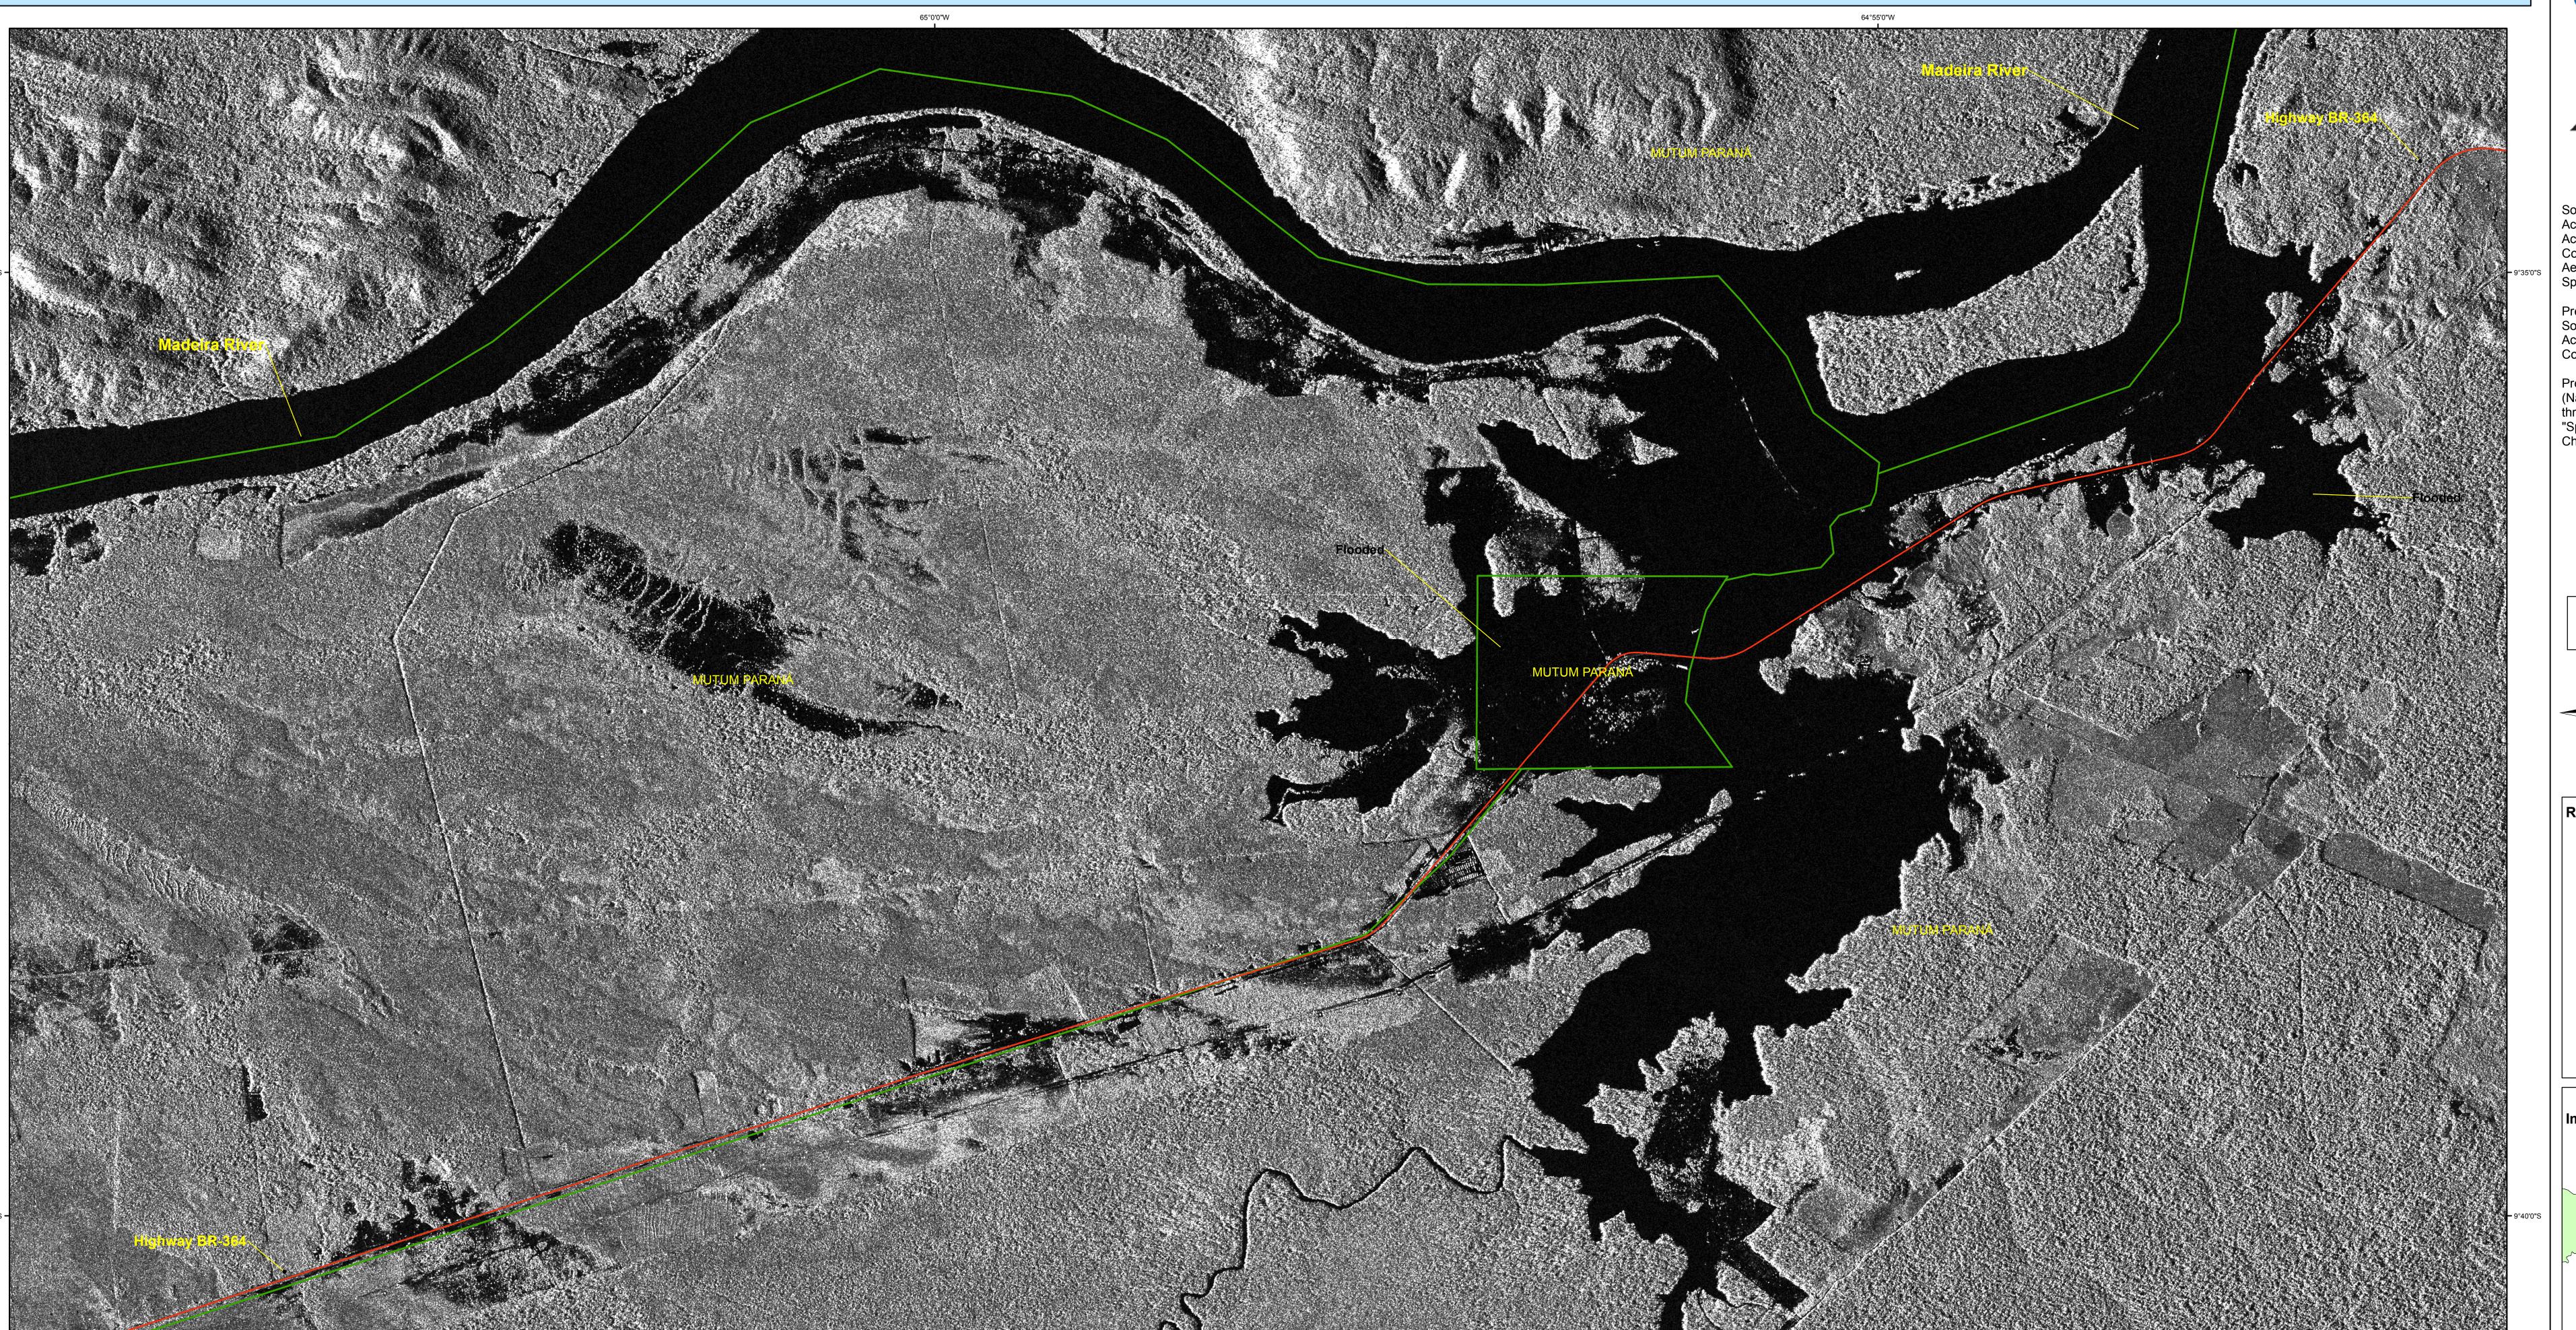

## BRAZIL - FLOOD - Porto Velho / RO - District Mutum-Paraná - MAR/2014

Acquired: 23/03/2014
Acquisition mode: HH / Product type: EEC - RE
Copyright: TerraSAR-X/TanDEM-X © 2014 German
Aerospace Center (DLR), 2014 Airbus Defence and
Space / Infoterra GmbH

Pre event image Source: USGS - Ikonos 2 - Digital Globe Acquired: 25/5/2011 Composition: 3R-2G-1B

Product ID: generated by INPE
(National Institute for Space Research),
through the agreement International Charter
"Space and Major Disasters"
Charter CALL ID 483, with images provided by DLR and USGS.