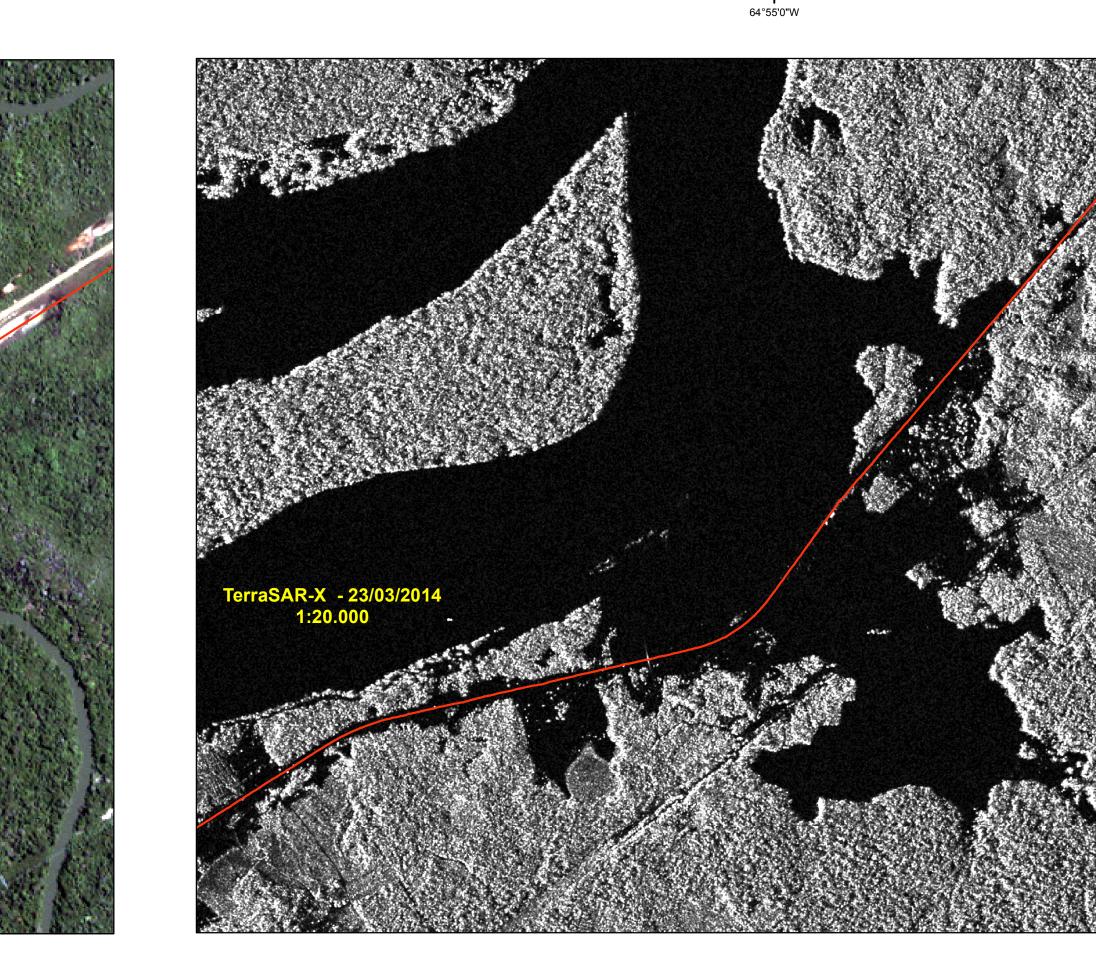

## BRAZIL - FLOOD - Porto Velho / RO - District Mutum-Paraná - MAR/2014

Acquired: 23/03/2014
Acquisition mode: HH / Product type: EEC - RE
Copyright: TerraSAR-X/TanDEM-X © 2014 German
Aerospace Center (DLR), 2014 Airbus Defence and
Space / Infoterra GmbH