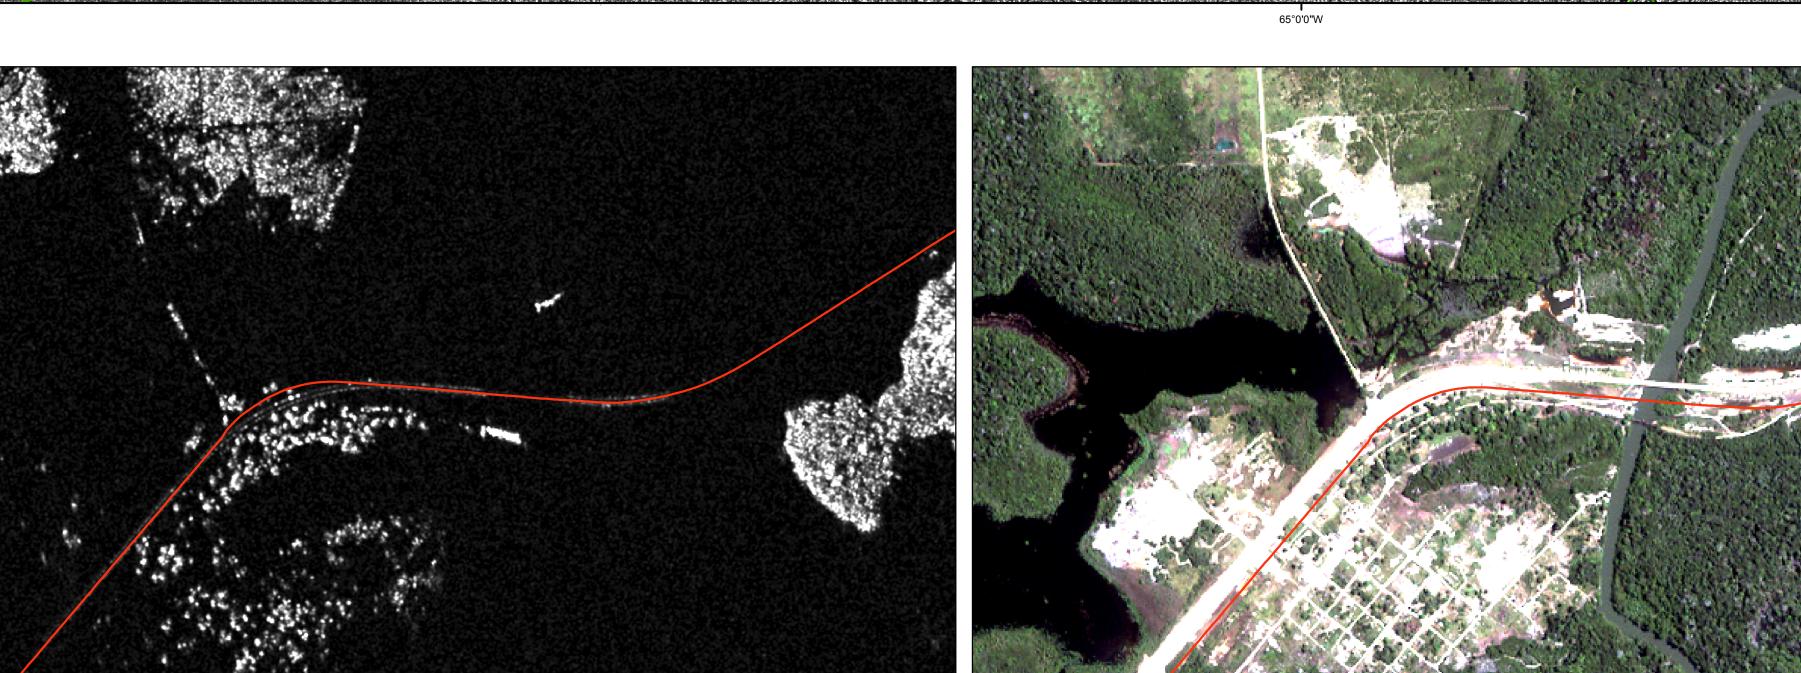

## BRAZIL - FLOOD - Porto Velho / RO - District Mutum-Paraná - MAR/2014

Acquired: 23/03/2014
Acquisition mode: HH / Product type: EEC - RE
Copyright: TerraSAR-X/TanDEM-X © 2014 German
Aerospace Center (DLR), 2014 Airbus Defence and
Space / Infoterra GmbH

Pre event image Source: USGS - Ikonos 2 - Digital Globe Acquired: 25/5/2011 Composition: 3R-2G-1B

Product ID: generated by INPE
(National Institute for Space Research),
through the agreement International Charter
"Space and Major Disasters"
Charter CALL ID 483, with images provided by DLR and USGS.