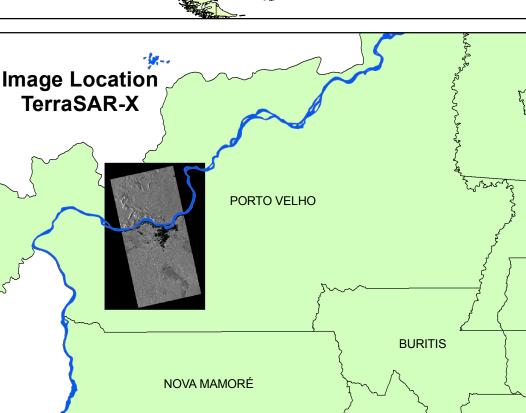

## BRAZIL - FLOOD - Porto Velho / RO - District Mutum-Paraná - MAR/2014

Acquired: 23/03/2014
Acquisition mode: HH / Product type: EEC - RE
Copyright: TerraSAR-X/TanDEM-X © 2014 German
Aerospace Center (DLR), 2014 Airbus Defence and
Space / Infoterra GmbH