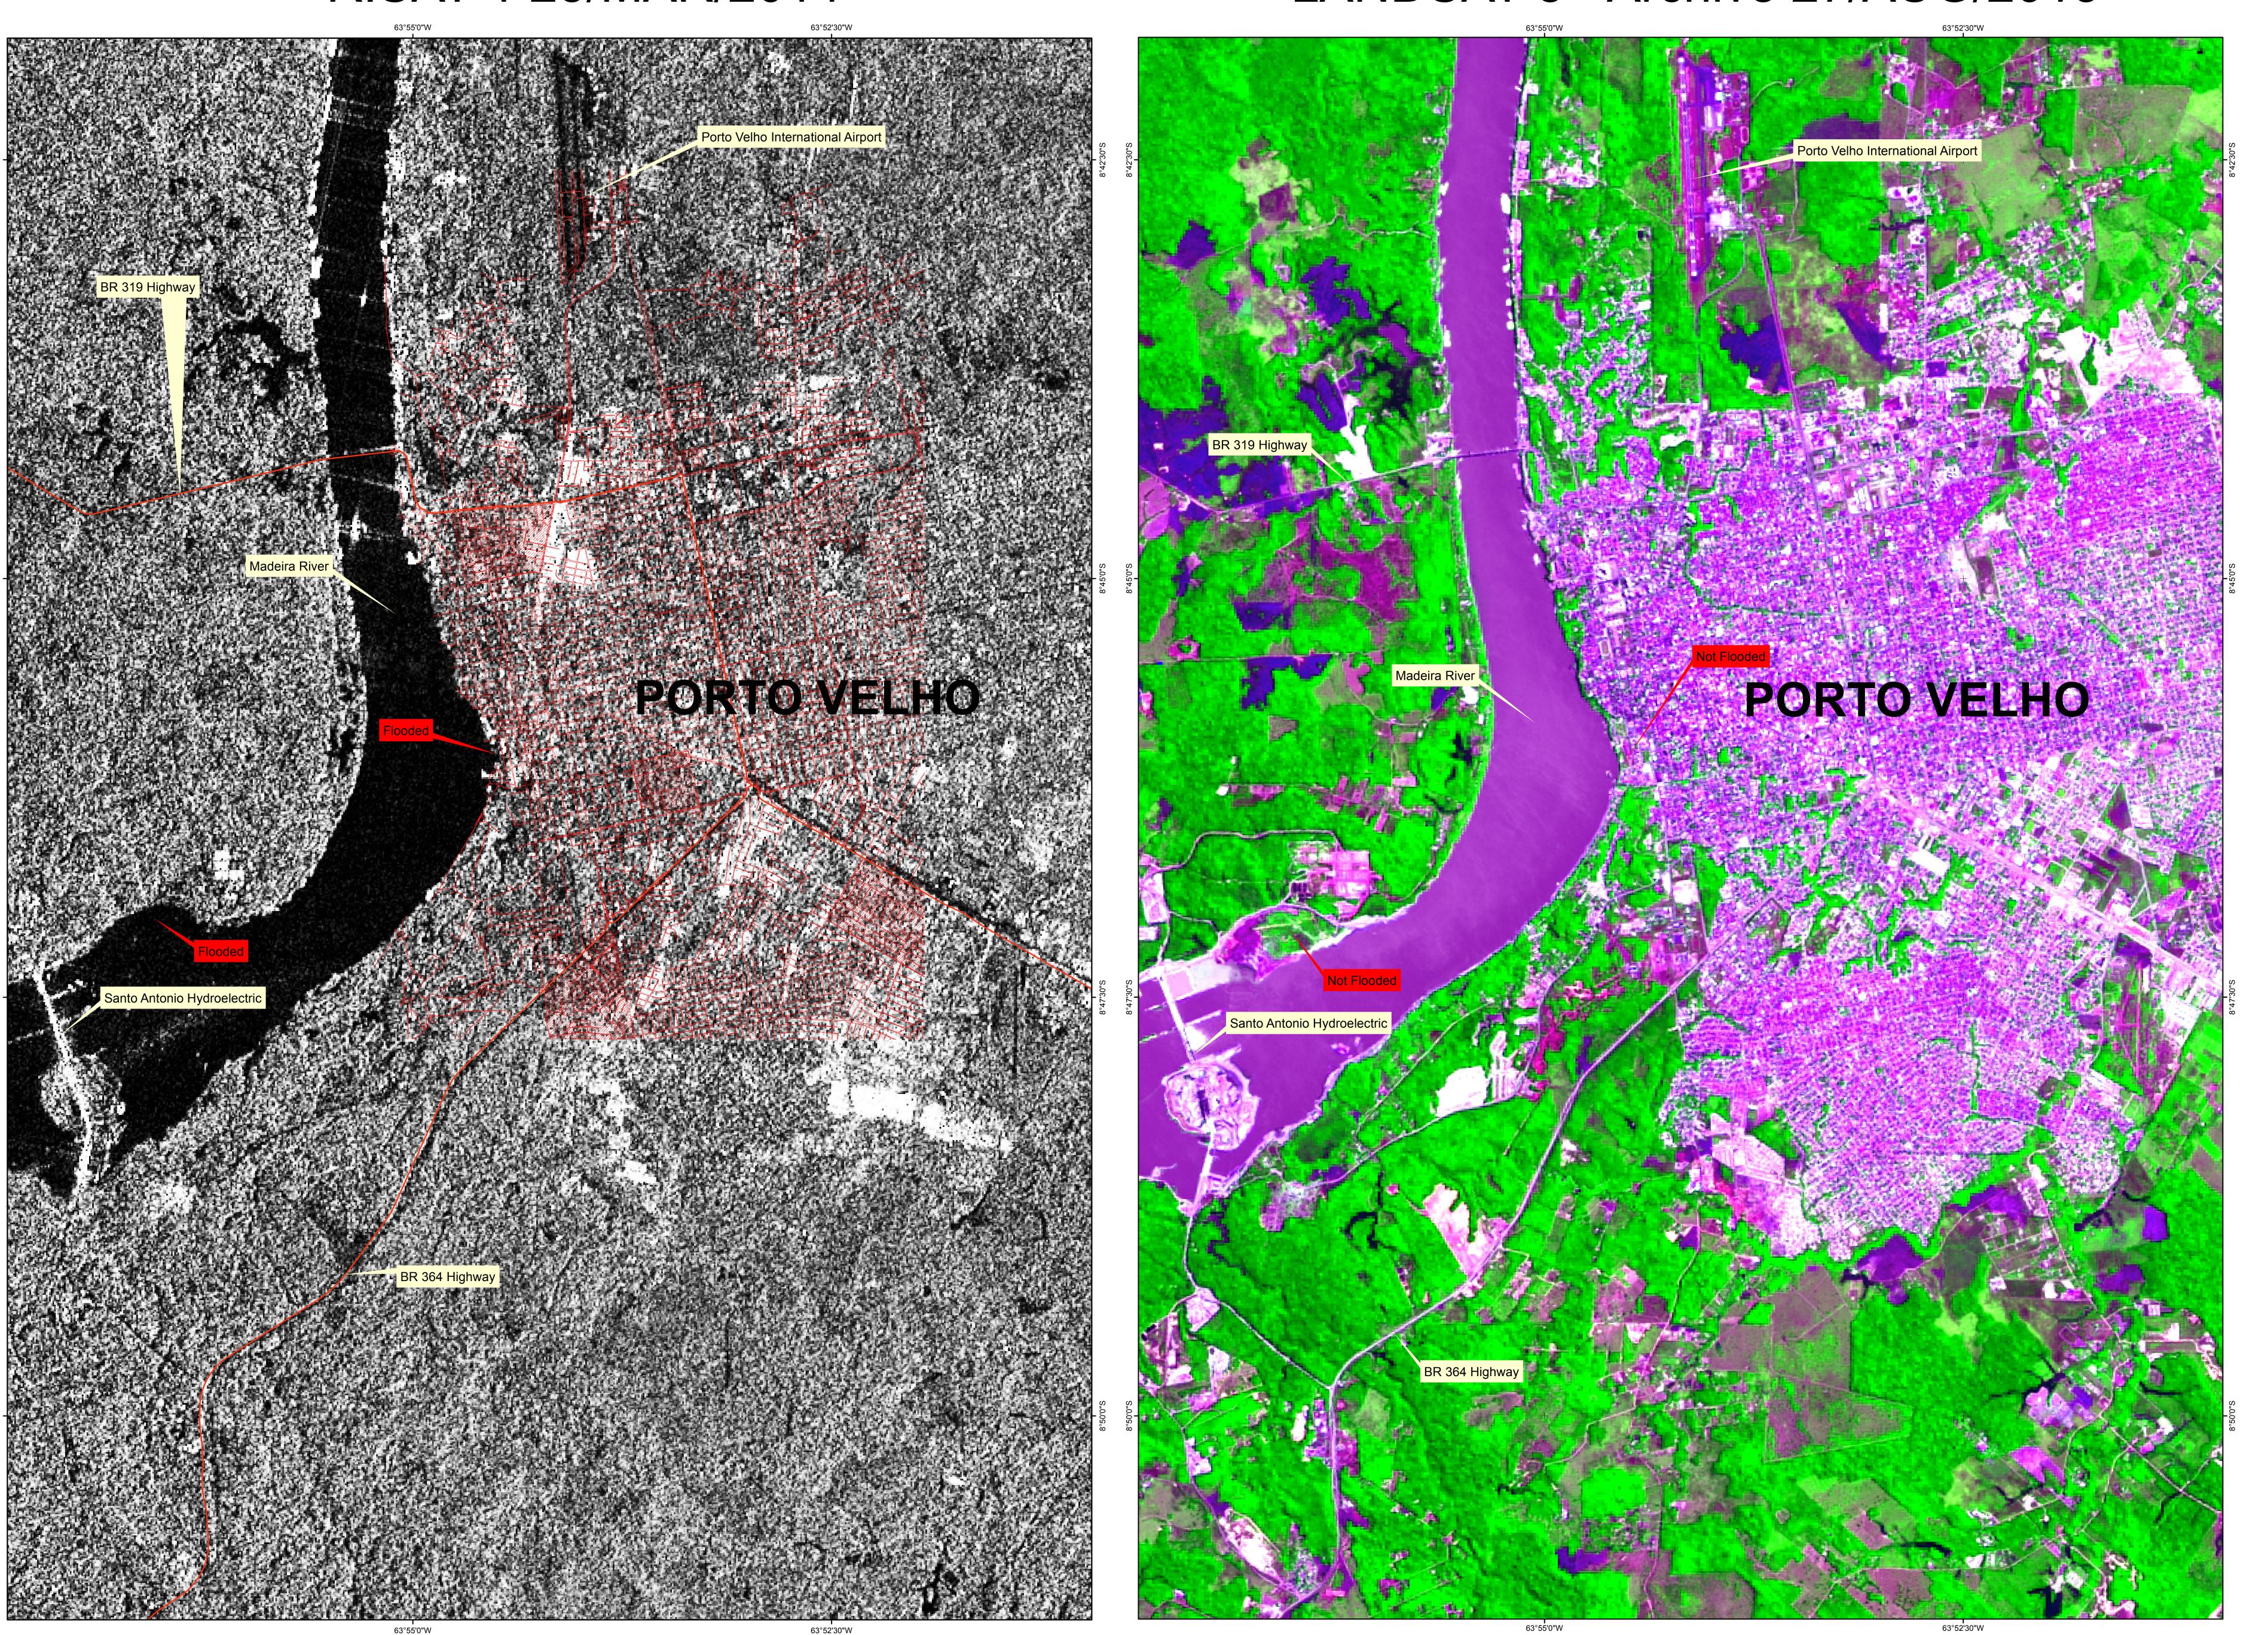

## BRAZIL - Porto Velho / RO - FLOOD - 25/MAR/2014 RISAT-1 IMAGE

RISAT-1 25/MAR/2014

LANDSAT 8 - Archive 27/AUG/2013

Source: ISRO - RISAT-1 Acquired: 25/03/2014 Acquisition mode: HH Resolution: 18 m

Pre event image
Source:USGS - LANDSAT-8
Acquired: 27/08/2013
Resolution: 15 m
Bands 6, 5, 4 and 8
Principal Components Fusion - 15 m
Composition PC: 6R-5G-4B

Product ID: generated by INPE
(National Institute for Space Research),
through the agreement International Charter
"Space and Major Disasters"
Charter CALL ID 483, with images provided by
ISRO and USGS.

Roads and Stree

This product was generated using digital techniques requires field verification.

There is no precision mapping in this product

0 500 1.000 1.500 2.000 2.50

Geographical Projection: Lat/Long WGS84